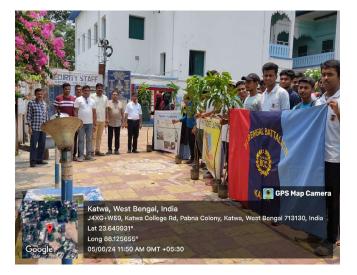

#### GPS Tag Photos:

Signature of the IQAC Coordinator Coordinator IQAC Katwa College

NSCHARK Signature of the Principal

(Affiliatedto theUniversityofBurdwan) Principal's Office, P.O.:Katwa,Dist.:PurbaBardhaman,WestBengal,PIN:713130,India. Mobile: +918101078393 ॥विद्यया विन्दतेऽमृतम्॥