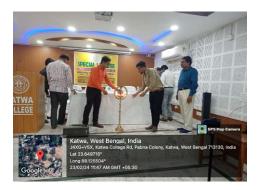

#### Date of the Programme, Venue & Time:

Date: 23.02.2024

Venue: Katwa College Auditorium Hall

Time: 11:30 A.M.

#### **Organizing Committee:**

Katwa College Nature Club in association with Katwa Municipality.