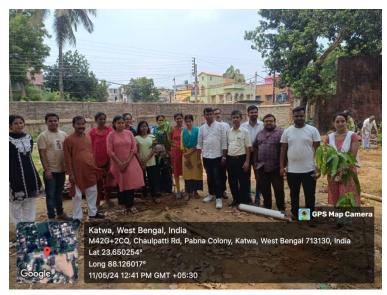

#### GPS Tag Photos:

Signature of the IQAC Coordinator Coordinator IQAC Katwa College

NSCHARK Signature of the Principal

(Affiliatedto theUniversityofBurdwan) Principal's Office, P.O.:Katwa,Dist.:PurbaBardhaman,WestBengal,PIN:713130,India. Mobile: +918101078393 ॥विद्यया विन्दतेऽमृतम्॥