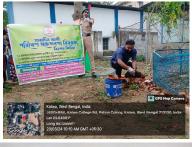

#### GPS Tag Photos:

Signature of the IQAC Coordinator Coordinator IQAC Katwa College

NSCHARK Signature of the Principal

(Affiliatedto theUniversityofBurdwan) Principal's Office, P.O.:Katwa,Dist.:PurbaBardhaman,WestBengal,PIN:713130,India. Mobile: +918101078393 ॥विद्यया विन्दतेऽमृतम्॥