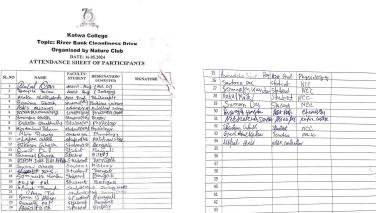

### **Functioning of the Club**

Nadi Utsav

Signature of the IQAC Coordinator Coordinator IQAC Katwa College

NSCHARK

Signature of the Principal

(Affiliatedto theUniversityofBurdwan) Principal's Office, P.O.:Katwa,Dist.:PurbaBardhaman,WestBengal,PIN:713130,India. Mobile: +918101078393 ॥विद्यया विन्दतेऽमृतम्॥