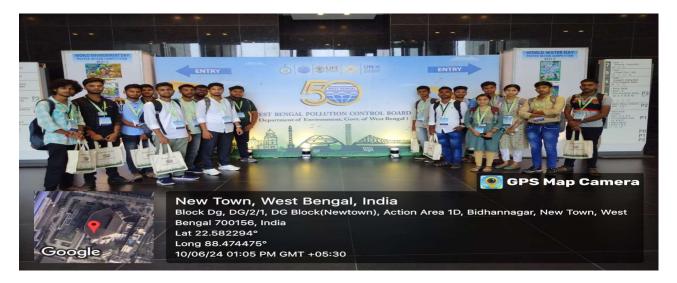

#### GPS Tag Photos:

Signature of the IQAC Coordinator Coordinator IQAC Katwa College

NSCHARK Signature of the Principal

(Affiliatedto theUniversityofBurdwan) Principal's Office, P.O.:Katwa,Dist.:PurbaBardhaman,WestBengal,PIN:713130,India. Mobile: +918101078393 ॥विद्यया विन्दतेऽमृतम्॥