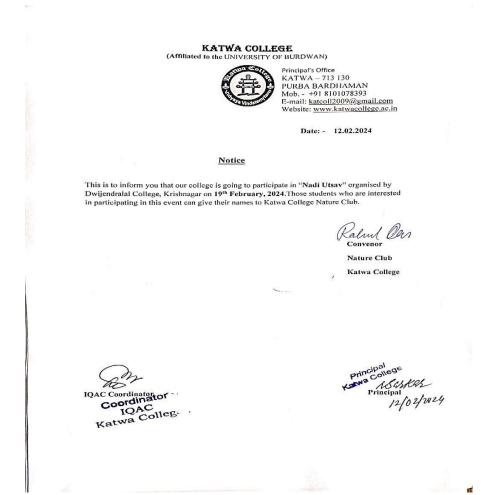

#### Date of the Programme, Venue & Time:

Date: 19.02.2024

Venue: Dwijendralal College, Krishnanagar

Time: 11:30 A.M.

### **Organizing Committee:**

Dwijendralal College Nature Club, Department of Geography and NSS.

No of Participants: 7(Teachers-2, Students-5)