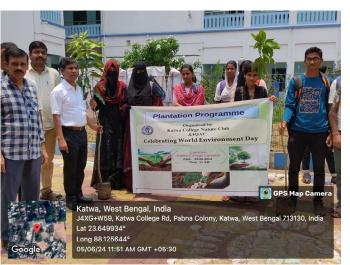

#### GPS Tag Photos:

Signature of the IQAC Coordinator Coordinator IQAC Katwa College

NSCHARK Signature of the Principal

(Affiliatedto theUniversityofBurdwan) Principal's Office, P.O.:Katwa,Dist.:PurbaBardhaman,WestBengal,PIN:713130,India. Mobile: +918101078393 ॥विद्यया विन्दतेऽमृतम्॥