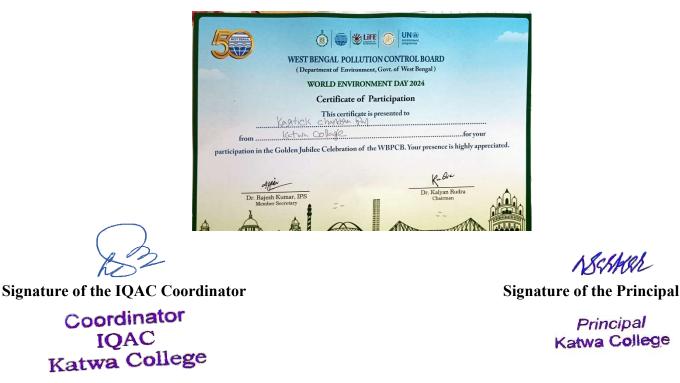

f Participants:** 18 (Teachers-1, Students-17)

#### **Outcome of the Programme:**

- West Bengal Pollution Control Board has completed its 50 years of journey in this year. They organized one day state level seminar along with quiz competition to celebrate their golden jubilee anniversary as well as world environment day on 10<sup>th</sup> June 2024 at Biswa Bangla Convention Center- Hall-1, Action area I, Newtown, Kolkata-700156.
- The theme of the seminar was "Land Restoration, Desertification & Drought Resilience" participated in the seminar.
- Ateam of 3 students (Pappu Karmakar, Shibom Hore, Imon Rudra) represented our college in quiz context conducted by West Bengal Pollution Control Board. They have qualified in Final round of quiz contest.

#### **Certificate of Participation:**





(Affiliatedto theUniversityofBurdwan) Principal's Office, P.O.:Katwa,Dist.:PurbaBardhaman,WestBengal,PIN:713130,India. Mobile: +918101078393 ॥विद्यया विन्दतेऽमृतम्॥

#### **GPS Tag photo:**









Signature of the IQAC Coordinator Coordinator IQAC Katwa College

NSCHARK

**Signature of the Principal** 



(Affiliatedto theUniversityofBurdwan) Principal's Office, P.O.:Katwa,Dist.:PurbaBardhaman,WestBengal,PIN:713130,India. Mobile: +918101078393 ॥विद्यया विन्दतेऽमृतम्॥

#### **Bio-diversity registrar:**

A biodiversity Register has been made where plants and animals have been enlisted with their common names, scientific names and family. Very soon, the process of tagging of the canopies with their common, scientific and family names is going to be started. A gist of the registered plan