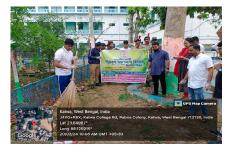

#### GPS Tag Photos:

Signature of the IQAC Coordinator Coordinator IQAC Katwa College

NSCHARK Signature of the Principal

(Affiliatedto theUniversityofBurdwan) Principal's Office, P.O.:Katwa,Dist.:PurbaBardhaman,WestBengal,PIN:713130,India. Mobile: +918101078393 ॥विद्यया विन्दतेऽमृतम्॥