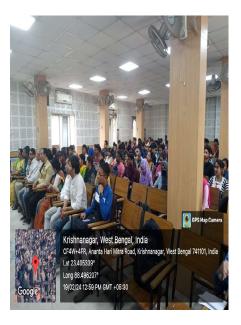

#### Date of the Programme, Venue & Time:

Date: 19.02.2024

Venue: Dwijendralal College, Krishnanagar

Time: 11:30 A.M.

### **Organizing Committee:**

Dwijendralal College Nature Club, Department of Geography and NSS.

No of Participants: 7(Teachers-2, Students-5)

#### GPS Tag Photos:

Signature of the IQAC Coordinator Coordinator IQAC Katwa College

NSCHARK Signature of the Principal

(Affiliatedto theUniversityofBurdwan) Principal's Office, P.O.:Katwa,Dist.:PurbaBardhaman,WestBengal,PIN:713130,India. Mobile: +918101078393 ॥विद्यया विन्दतेऽमृतम्॥