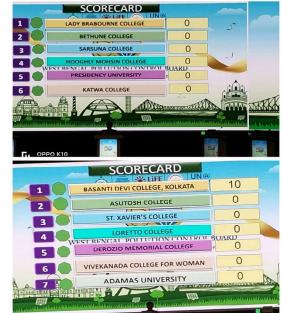

#### **Outcome of the Programme:**

- Student participated in various events and stood victorious.
- Enhanced knowledge of river through Quiz, Debate and Extempore.
- Various engaging activities such as river clean-up drives, educational workshops on water conservation, and cultural performances were planned to highlight the significance of our rivers.
- Students received certificate of excellence for their performance by DL College Authority.