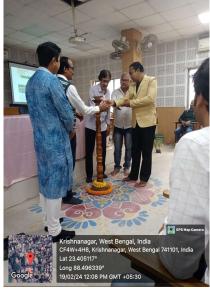

#### **Special Lecture**

Signature of the IQAC Coordinator Coordinator IQAC Katwa College

NSCHARK

Signature of the Principal

(Affiliatedto theUniversityofBurdwan) Principal's Office, P.O.:Katwa,Dist.:PurbaBardhaman,WestBengal,PIN:713130,India. Mobile: +918101078393 ॥विद्यया विन्दतेऽमृतम्॥