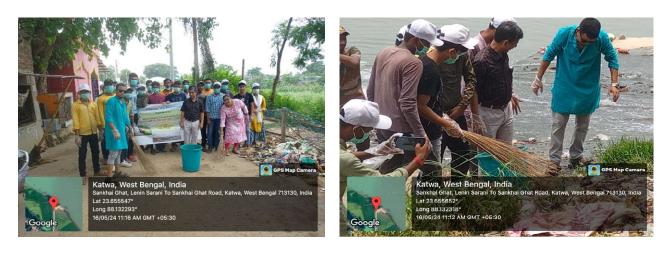

#### GPS Tag Photos:

Signature of the IQAC Coordinator Coordinator IQAC Katwa College

NSCHARK Signature of the Principal

(Affiliatedto theUniversityofBurdwan) Principal's Office, P.O.:Katwa,Dist.:PurbaBardhaman,WestBengal,PIN:713130,India. Mobile: +918101078393 ॥विद्यया विन्दतेऽमृतम्॥