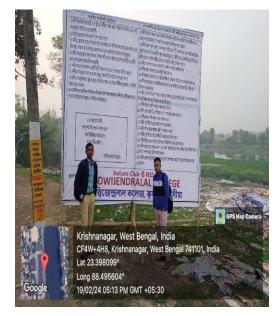

#### GPS Tag Photos:

Signature of the IQAC Coordinator Coordinator IQAC Katwa College

NSCHARK Signature of the Principal

(Affiliatedto theUniversityofBurdwan) Principal's Office, P.O.:Katwa,Dist.:PurbaBardhaman,WestBengal,PIN:713130,India. Mobile: +918101078393 ॥विद्यया विन्दतेऽमृतम्॥