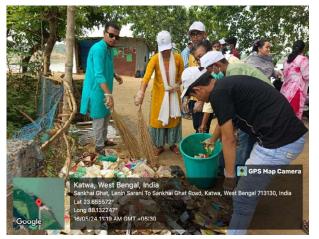

#### GPS Tag Photos:

Signature of the IQAC Coordinator Coordinator IQAC Katwa College

NSCHARK Signature of the Principal

(Affiliatedto theUniversityofBurdwan) Principal's Office, P.O.:Katwa,Dist.:PurbaBardhaman,WestBengal,PIN:713130,India. Mobile: +918101078393 ॥विद्यया विन्दतेऽमृतम्॥