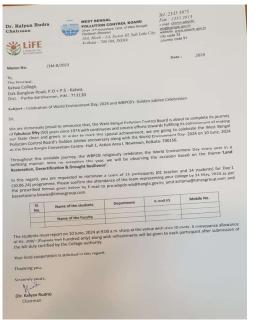

#### Date of the Programme, Venue & Time:

Date: 19.02.2024

Venue: Dwijendralal College, Krishnanagar

Time: 11:30 A.M.

### **Organizing Committee:**

Dwijendralal College Nature Club, Department of Geography and NSS.

No of Participants: 7(Teachers-2, Students-5)