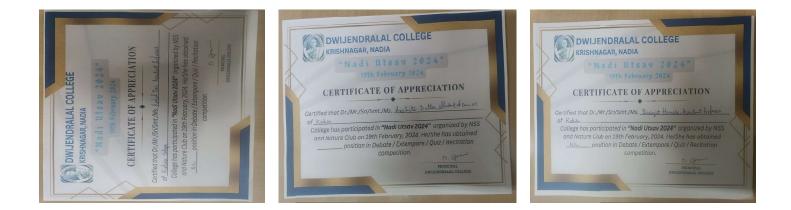

#### **Outcome of the Programme:**

- Student participated in various events and stood victorious.
- Enhanced knowledge of river through Quiz, Debate and Extempore.
- Various engaging activities such as river clean-up drives, educational workshops on water conservation, and cultural performances were planned to highlight the significance of our rivers.
- Students received certificate of excellence for their performance by DL College Authority.

### **Participation Certificates:**