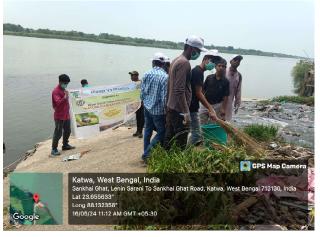

#### GPS Tag Photos:

Signature of the IQAC Coordinator Coordinator IQAC Katwa College

NSCHARK Signature of the Principal

(Affiliatedto theUniversityofBurdwan) Principal's Office, P.O.:Katwa,Dist.:PurbaBardhaman,WestBengal,PIN:713130,India. Mobile: +918101078393 ॥विद्यया विन्दतेऽमृतम्॥