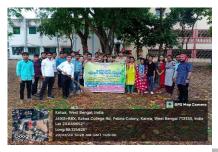

#### GPS Tag Photos:

Signature of the IQAC Coordinator Coordinator IQAC Katwa College

NSCHARK Signature of the Principal

(Affiliatedto theUniversityofBurdwan) Principal's Office, P.O.:Katwa,Dist.:PurbaBardhaman,WestBengal,PIN:713130,India. Mobile: +918101078393 ॥विद्यया विन्दतेऽमृतम्॥